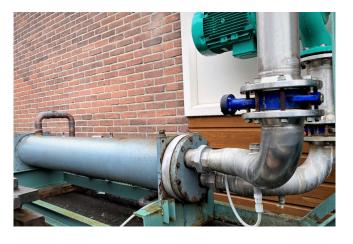

#### Used Alfa Laval CDEW 360 T D3

Used Alfa Laval CDEW 360 T D3 water cooled condenser. Maximum waterflow is 61,4 m3/h. Tubes and shell are made from carbon steel. This condensor is mounted upon a steel base frame. \*Why choose for HOSBV? Were not only the largest used refrigeration specialist in Europe, but also, we solely deliver our orders after performing an extensive test and an industrial cleaning. If requested we are happy to arrange your logistics.